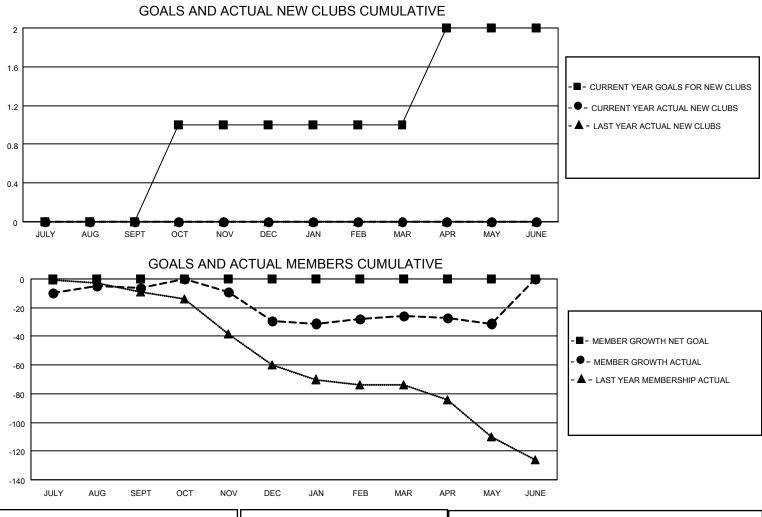

## LOCATION ENGLAND

District 105CE

Results as of: 5/31/2022

| Clubs                 |               |           |               | Members               |                        |                         |                                                    |
|-----------------------|---------------|-----------|---------------|-----------------------|------------------------|-------------------------|----------------------------------------------------|
| RESULTS FOR 2021-2022 |               |           |               | RESULTS FOR 2021-2022 |                        |                         |                                                    |
| QUARTER               | NEW CLUB GOAL | NEW CLUBS | DROPPED CLUBS | QUARTER               | BER GROWTH NET<br>GOAL | MEMBER GROWTH<br>ACTUAL | DROPPED<br>MEMBERS ACTUAL<br>(including transfers) |
| JULY/AUG/SEPT         | 0             | 0         | 0             | JULY/AUG/SEPT         | 0                      | 34                      | 36                                                 |
| OCT/NOV/DEC           | 1             | 0         | 1             | OCT/NOV/DEC           | 0                      | 43                      | 61                                                 |
| JAN/FEB/MAR           | 0             | 0         | 1             | JAN/FEB/MAR           | 0                      | 25                      | 21                                                 |
| APR/MAY/JUNE          | 1             | 0         | 0             | APR/MAY/JUNE          | 0                      | 21                      | 26                                                 |